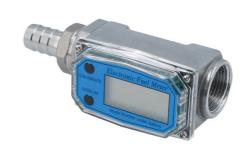

## **Digital Flow Meter**

An inline digital flow meter designed for measuring the flow or transfer rate of fluids including; AdBlue, Diesel, Methanol, Oil, Petrol and water. It features a robust aluminium body, with an easy to read LCD display and sealed electronic board, together with 1" BSP female threaded inlet and outlets (1"BSP to 3/4" hose adaptor included), making it suitable for use in a range of different conditions and applications including with the Laser Tools AdBlue® Transport Tank (Part No. 7115).