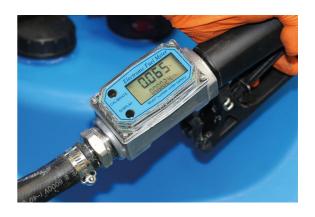

## **Digital Flow Meter**

An inline digital flow meter designed for measuring the flow or transfer rate of fluids including; AdBlue, Diesel, Methanol, Oil, Petrol and water. It features a robust aluminium body, with an easy to read LCD display and sealed electronic board, together with 1" BSP female threaded inlet and outlets (1"BSP to 3/4" hose adaptor included), making it suitable for use in a range of different conditions and applications including with the Laser Tools AdBlue® Transport Tank (Part No. 7115).