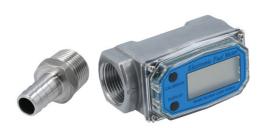

## **Digital Flow Meter**

An inline digital flow meter designed for measuring the flow or transfer rate of fluids including; AdBlue, Diesel, Methanol, Oil, Petrol and water. It features a robust aluminium body, with an easy to read LCD display and sealed electronic board, together with 1" BSP female threaded inlet and outlets (1"BSP to 3/4" hose adaptor included), making it suitable for use in a range of different conditions and applications including with the Laser Tools AdBlue® Transport Tank (Part No. 7115).

## **Additional Information**

- Can be used with diesel, oil, petrol, methanol, water or AdBlue®.
- Min flow rate: 10L/Min. Max flow rate: 100 L/Min. Accuracy: +/- 1%.
- Thread size: 1" BSP (female). Supplied with 1 x 1"BSP to 3/4" hose adaptor (Spare Part No. 61903).
- Manufactured from Aluminium. Powered by 2 x AAA batteries (not included).
- Suitable for use Laser Tools AdBlue® Transport Tank (Part No. 7115).