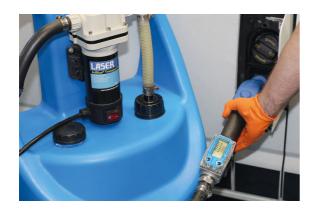

## **Digital Flow Meter**

An inline digital flow meter designed for measuring the flow or transfer rate of fluids including; AdBlue, Diesel, Methanol, Oil, Petrol and water. It features a robust aluminium body, with an easy to read LCD display and sealed electronic board, together with 1" BSP female threaded inlet and outlets (1"BSP to 3/4" hose adaptor included), making it suitable for use in a range of different conditions and applications including with the Laser Tools AdBlue® Transport Tank (Part No. 7115).

## **Additional Information**

- Can be used with diesel, oil, petrol, methanol, water or AdBlue®.
- Min flow rate: 10L/Min. Max flow rate: 100 L/Min. Accuracy: +/- 1%.
- Thread size: 1" BSP (female). Supplied with 1 x 1"BSP to 3/4" hose adaptor (Spare Part No. 61903).
- Manufactured from Aluminium. Powered by 2 x AAA batteries (not included).
- Suitable for use Laser Tools AdBlue® Transport Tank (Part No. 7115).