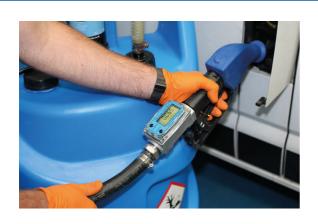

## **Digital Flow Meter**

An inline digital flow meter designed for measuring the flow or transfer rate of fluids including; AdBlue, Diesel, Methanol, Oil, Petrol and water. It features a robust aluminium body, with an easy to read LCD display and sealed electronic board, together with 1" BSP female threaded inlet and outlets (1"BSP to 3/4" hose adaptor included), making it suitable for use in a range of different conditions and applications including with the Laser Tools AdBlue® Transport Tank (Part No. 7115).